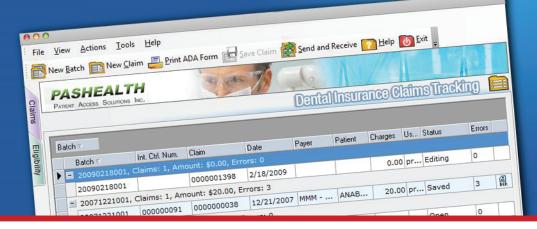

## Tracking your claims is fast and easy with PASHEALTH web portal!

In addition to claim submission, users will be able to verify patient eligibility and benefits at the point of care, perform claim status inquiries, and track claims thru the reimbursement process. This functionality is provided in PASHEALTH Secure Claim as well as the PASHEALTH web portal solution offering the ability to view submitted claim reports, recall data, manage business analytics and create related reports real-time.